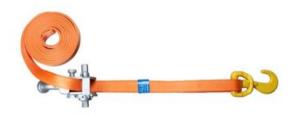

## **Product information**

Superlash 98™ is a unique lashing for RoRo cargo such as machines and trailers and is adapted to the major challenges facing cargo securing at sea. The winch is equipped with a fixed E-foot, which is easily applied in the deck fitting. The running hook is attached to the load and after the excess strap easily has been rolled up the strap can quickly and efficiently come up in very high pretension. The pretension is released in one step and takes only a second.

For a complete and effective solution, we recommend the use of our ratchet handle (180110016).

Superlash 98<sup>™</sup> complies with the specifications in the CSS code of 2011, appendix 4, section 6.1.

| LC<br>daN | EWL<br>m | Band width<br>mm | Design   | Fitting       |
|-----------|----------|------------------|----------|---------------|
| 8,000     | 3        | 50               | 2_part_1 | Elephant hook |