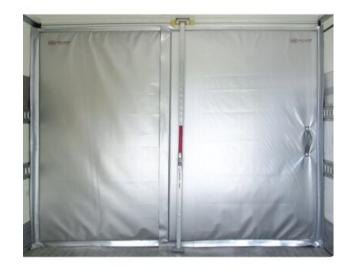

## **Product information**

Sliding partition specially designed for distribution of food and other temperature-sensitive goods. Opening and closing of the wall takes place quickly making that temperatures can be kept as accurate as possible. The sliding wall is made in two halves with substantial overlap allowing cold drafts are eliminated. The two sections are suspended from a ceiling rail by track, making it possible to open both the right and left side. The sliding partition comes complete with roof rail and holder for cargo bar. The isolation material have Thermal Conductivity value 0,042W/mK. Made to order according to specification.