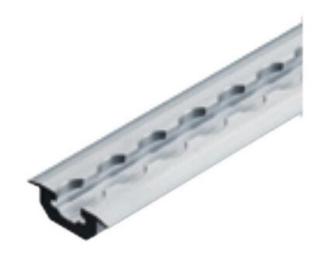

## **Recessed Airline lashing track - light**

## **Product information**

Economical alternative to heavy and medium duty tracks for use in mock-ups, assembly stations or for transport purposes. Airline Tracks for mock-ups are produced from commercial aluminium alloys and can be used with most fittings corresponding to AS33601 or ISO7166. Weight reduced 30% in light version.

Material: Raw aluminium

| Part code | Length<br>m | Width | Thickness<br>mm | Weight<br>kg/m |
|-----------|-------------|-------|-----------------|----------------|
| 33010027F | 2           | 44    | 11.5            | 0.69           |
| 33010028F | 3           | 44    | 11.5            | 0.69           |