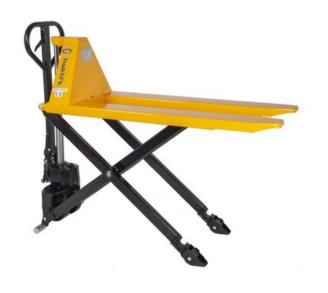

# High lift pallet truck

### **Product information**

Pallet jack that lifts up to 800 mm to be used in industry, delivery firms etc. Equipped with PU wheels and 210° turning angle.

Features: Wheels: PU Material: Steel Marking: CE-marked Finish: Painted

| Part code  | WLL | Width of forks | Length of forks | Minimum height of fork | Max. lifting height | Weight |
|------------|-----|----------------|-----------------|------------------------|---------------------|--------|
|            | ton | mm             | mm              | mm                     | mm                  | kg     |
| HAVA1SAKSI | 1   | 550            | 1,150           | 0.8                    | 800                 | 110    |