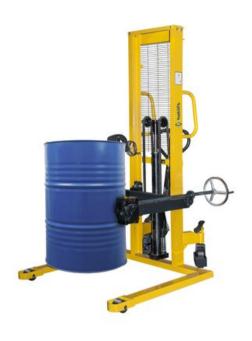

## Drum stacker with tilt function 350 kg

## **Product information**

The drum lifter is designed for lifting and tilting of 200-litre steel drums. Excellent tool for emptying and stacking drums. Safe and simple lifter with a foot pedal.

The drum tilt is operated with a manually operated crank.

- Distance between support legs = 870 mm.
- Fork wheel Ø mm: 74x70 Nylon
- Steering wheel Ø mm: 180 Nylon

| Part code  | WLL  | Length | Height | Width | Capacity | Max. lifting height | Weight |
|------------|------|--------|--------|-------|----------|---------------------|--------|
|            | ton  | mm     | mm     | mm    | kg       | mm                  | kg     |
| TYNNPIK350 | 0.35 | 1,240  | 2,020  | 1,070 | 350      | 1,400               | 155    |