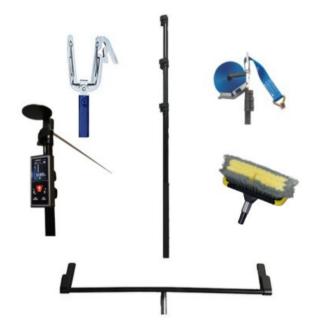

## **Multi-Stick**

## Product information

Multi-stick is a multifunctional tool for drivers that, thanks to its design, further protects the process of securing a load from potential accidents.

Its innovation lies in the fact that it offers four functions in one tool, while providing safety and ergonomics for the driver from the ground level.

## Set:

1. SECU-STICK function: The SECU-STICK head allows the side panels to be removed and installed in complete safety, controlling their descent to prevent the driver from dropping it on him.

2. STRAP-GO function: This function allows lashing straps of 50mm width and different lengths to be launched with a simple push of the wrist.

3. CORNER-STICK function: Allows you to position protective angles from 1m20 to 2m40 on the load while remaining on the ground.

4. Telescopic handle: Adjustable from 1m to 2m50, the telescopic handle is equipped with onesie closures. It is very easy to change the different bits depending on the desired function.

5. Hanger: To secure the kit in a handy place so that it does not get in the way when it is not needed.

6. CLEAN-STICK function: The CLEAN-STICK function is an innovative tool designed to effectively and safelyclean windshields from the ground.

7. MEASURING-STICK function: This laser device allows the height of a vehicle or load to be accurately measured from the ground. Results are instantly displayed on the screen, ensuring reliable and fast measurements.