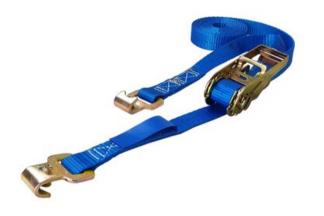

## Inside lashing LC 750 daN with flat hook with lock

Inside Lashings are commonly used inside large and small trucks to secure the goods. The advantage of a small ratchet and lower tensioning power is that you minimize the risk of damaging the track. All components are tested and of high quality to ensure a long durability and high safety. The strap is made of high strength polyester webbing, which makes the lashings very flexible and durable. **Material:** Polyester & Steel

Note: Maximum allowable webbing elongation 4%. Standard lenght of short part is 0,5m

| Part code | LC<br>daN | Length | Band width<br>mm | Design | Fitting   | STF<br>daN |
|-----------|-----------|--------|------------------|--------|-----------|------------|
| 25010538F | 750       | 3.5    | 25               | 2-part | Flat hook | 150        |