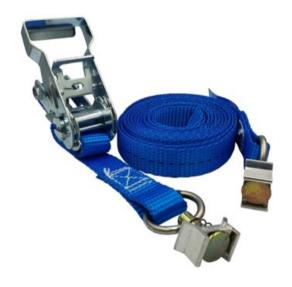

## Inside lashing LC 750 daN with singlestud

## **Product information**

Inside Lashings are commonly used inside large and small trucks to secure the goods. The advantage of a small ratchet and lower tensioning power is that you minimize the risk of damaging the track. All components are tested and of high quality to ensure a long durability and high safety. The strap is made of high strength polyester webbing, which makes the lashings very flexible and durable.

Material: Polyester & Steel Marking: according to standard

| Part code | LC<br>daN | Length | Band width<br>mm | STF<br>daN | Weight<br>kg |
|-----------|-----------|--------|------------------|------------|--------------|
| 25010542F | 750       | 3.5    | 25               | 150        | 0.6          |