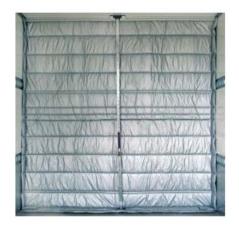

## **Product information**

Thermo wall made from durable material which makes it easy to clean, which is important with regards to hygiene. Seals against the roof due to the special roof profile that is used together with a cargo bar. The combination with the cargo keeper gives a flexible and easy to move thermo wall which is suitable in different applications. The isolation material have Thermal Conductivity value 0,048W/mK. In addition to the specified width, 130 mm edge on each side and 110 mm wear protection at the bottom. The wall does not occupy and pallet space. This model does not include the roof profile or the cargo bar