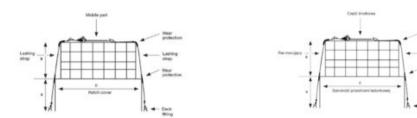

Customized system for your ship

We can customize Superlash 99™ to your specifications. All we need are the following dimensions (see illustration):

A. Distance from deck fitting to top of hatch cover

B. Max height of load

C. Width of hatch cover

| LC<br>daN | EWL<br>m | Band width<br>mm | Design   | Fitting              | Weight<br>kg |
|-----------|----------|------------------|----------|----------------------|--------------|
| 6,670     | 22       | 50               | 2_part_1 | Triangle forged hook | 8            |