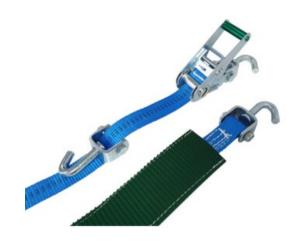

## **Car lashings 35mm Narrow Handle Direct Swivel** hooks

## **Product information**

Car Lashing is the perfect lashing when you want to transport vehicles on trailers in a quick and safe manner. All components are tested and of high quality to ensure a long durability and high safety. The strap is made of high strength polyester webbing, which makes the lashings very flexible and durable.