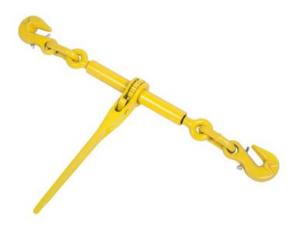

## **Product information**

- for short link lashing chains
- binders with direction switch and grab hook ends
- EN-load binders' hooks are equipped with locking and vanes for holding the chain in place.
- · paint coated

Material: Steel

Marking: According to standard

Finish: Painted, yellow Standard: EN 12195-3

Note: The screw ends have stoppers so they don't come off the frame

| Part code | LC<br>daN | MBL<br>ton | Length<br>mm | For chain Ø<br>mm | A mm | B mm | Weight<br>kg |
|-----------|-----------|------------|--------------|-------------------|------|------|--------------|
| VA8EN     | 4,000     | 8          | 584-744      | 8                 | 370  | 255  | 4.8          |
| VA10EN    | 6,300     | 12.6       | 604-769      | 10                | 370  | 255  | 5.6          |
| VA13EN    | 10,000    | 20         | 702-852      | 13                | 370  | 255  | 6.6          |
| VA16EN    | 16,000    | 32         | 740-890      | 16                | 370  | 260  | 10.5         |