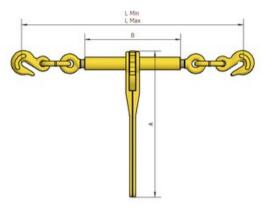

Material: Steel

Marking: According to standard

Finish: Painted, yellow Standard: EN 12195-3

Note: The screw ends have stoppers so they don't come off the frame

| Part code | LC<br>daN | MBL<br>ton | Length<br>mm | For chain Ø<br>mm | A mm | B mm | Weight<br>kg |
|-----------|-----------|------------|--------------|-------------------|------|------|--------------|
| VA8EN     | 4,000     | 8          | 584-744      | 8                 | 370  | 255  | 4.8          |
| VA10EN    | 6,300     | 12.6       | 604-769      | 10                | 370  | 255  | 5.6          |
| VA13EN    | 10,000    | 20         | 702-852      | 13                | 370  | 255  | 6.6          |
| VA16EN    | 16,000    | 32         | 740-890      | 16                | 370  | 260  | 10.5         |

## Blueprint