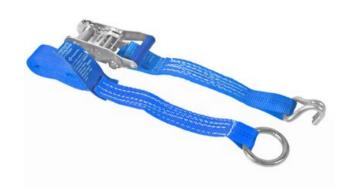

## Car lashing system 35 mm / LC 1000 daN / 2,3 m

## **Product information**

- For lashing a car onto a car trailer
- · Kashing from the car wheels
- Webbing material 100 % polyester

All lashing systems available as in dimensions and with end fittings of customer's choice. Manufactured in our own sewing shop in Finland. All Haklift lashing systems are in accordance with the new EU standard EN 12195-2 including LC values! In the EU region a term LASHING CAPACITY (LC) is in effect.

Material: Webbing 100% polyester / metal parts Cr6+ free

Marking: According to standard
Finish: Webbing color: blue or orange

Standard: EN 12195-2

| Part code   | LC<br>daN | MBL<br>ton | Band width<br>mm | Design | Length<br>m | Packing | Colour |
|-------------|-----------|------------|------------------|--------|-------------|---------|--------|
| SVAU150023S | 1,000     | 2.5        | 35               | 2-part | 0,3 + 2,0   | 20      | Blue   |
| SVAU150023O | 1,000     | 2.5        | 35               | 2-part | 0,3 + 2,0   | 20      | Orange |