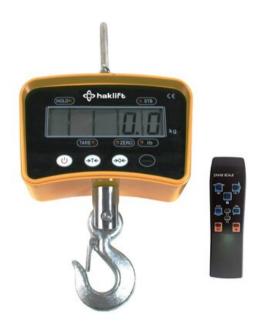

# Small crane scales 1000 kg

#### **Product information**

Also available for bigger loads. Battery charger is included. Operating time at one charge is approx. 100 hours. Equipped with wireless remote control with reset, hold, tare, unit change and switch off.

#### **SPARE PARTS**

| Spare part (product code) | Description        |  |  |
|---------------------------|--------------------|--|--|
| KVABTLATURI               | Battery charger    |  |  |
| KVABTKAUKO                | Remote control     |  |  |
| KVAKKUP                   | Battery 6 V / 5 Ah |  |  |