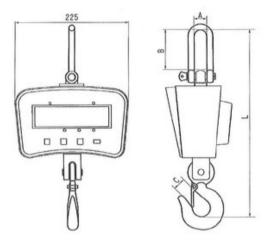

Features: Precision class OIML III and protection class IP54

Material: Steel
Marking: CE-marked

| Part code   | WLL<br>ton | Precision ± kg | A mm | B mm | C mm | L<br>mm | Weight<br>kg |
|-------------|------------|----------------|------|------|------|---------|--------------|
| 16.50KV1ABT | 1          | 0,5            | 25   | 75   | 20   | 335     | 4.5          |

### Technical data

## Blueprint