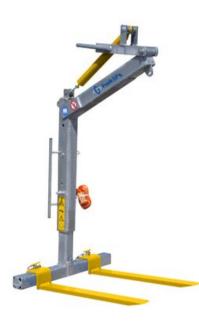

## Hot dip galvanized crane forks with automatic adjustment and adjustable forks

## **Product information**

For handling of standard pallets from the long side. Thanks to the spring-loaded lifting eye, the pallet fork is self-balancing, which means that the forks are always horizontal, regardless of whether the pallet fork is empty or loaded. Equipped with adjustable forks.

Material: Beam and plate of high-strength structural steel

Marking: According to standard, CE-marked

Finish: Hot dip galvanized Standard: EN 13155

Note: Min. load at least 20% of the max. load!

Safety factor: 3:1