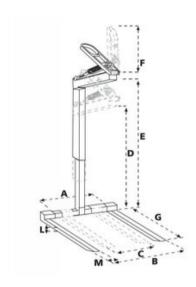

| Part code  | WLL<br>ton | Height<br>m | A mm  | B mm  | C mm | D<br>mm | E<br>mm | F<br>mm | G<br>mm | L<br>mm | M<br>mm | Weight<br>kg |
|------------|------------|-------------|-------|-------|------|---------|---------|---------|---------|---------|---------|--------------|
| NOH1500DKS | 1.5        | 1-1.6       | 1,000 | 1,000 | 300  | 1,000   | 1,600   | 700     | 1,000   | 30      | 90      | 155          |
| NOH2000DKS | 2          | 1.2-1.8     | 1,000 | 1,000 | 300  | 1,200   | 1,800   | 700     | 1,000   | 35      | 100     | 170          |

## Blueprint