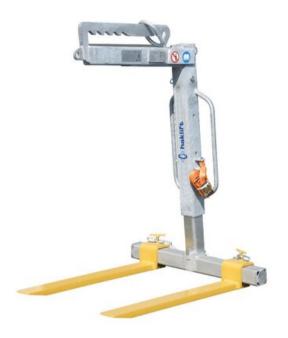

## **Product information**

For handling of standard pallets from the long side. Crane fork's height and width of the forks can be adjusted. Manual balancing of the load.

Material: Beam and plate of high-strength structural steel

Marking: According to standard, CE-marked

**Finish:** Hot dip galvanized **Standard:** EN 13155

Safety factor: 3:1

| Part code   | WLL<br>ton | Height<br>m | A mm  | B mm  | C mm | D<br>mm | E<br>mm | F<br>mm | G<br>mm | L<br>mm | M<br>mm | Weight<br>kg |
|-------------|------------|-------------|-------|-------|------|---------|---------|---------|---------|---------|---------|--------------|
| NOH1500SKKS | 1.5        | 1.6         | 1,000 | 1,000 | 300  | 1,000   | 1,600   | 450     | 1,000   | 30      | 90      | 148          |
| NOH2000SKKS | 2          | 1.8         | 1,000 | 1,000 | 300  | 1,200   | 1,800   | 450     | 1,000   | 35      | 100     | 165          |