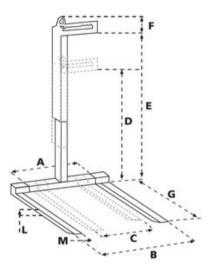

Marking: According to standard, CE-marked

**Finish:** Hot dip galvanized **Standard:** EN 13155

Safety factor: 3:1

| Part code   | WLL<br>ton | Height<br>m | A mm  | B mm  | C mm | D<br>mm | E<br>mm | F<br>mm | G<br>mm | L<br>mm | M<br>mm | Weight<br>kg |
|-------------|------------|-------------|-------|-------|------|---------|---------|---------|---------|---------|---------|--------------|
| NOH1500SKKS | 1.5        | 1.6         | 1,000 | 1,000 | 300  | 1,000   | 1,600   | 450     | 1,000   | 30      | 90      | 148          |
| NOH2000SKKS | 2          | 1.8         | 1,000 | 1,000 | 300  | 1,200   | 1,800   | 450     | 1,000   | 35      | 100     | 165          |

## Blueprint