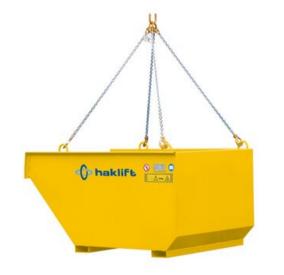

## Liftable self dumping bins with lifting points

## **Product information**

Rational tool for processing of construction waste. Equipped with a four lifting points. Can also be used with a forklift.

Material: Steel Finish: Painted, yellow Note: Lifting chain slings ordered separately