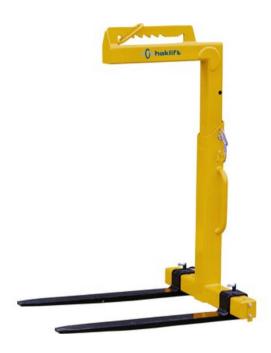

## Crane forks with manual adjustment and adjustable forks

## **Product information**

For handling of standard pallets from the long side. Crane fork's height and width of the forks can be adjusted. Manual balancing of the load.

Material: Beam and plate of high-strength structural steel

Marking: According to standard, CE-marked

**Finish:** Painted, yellow **Standard:** EN 13155

Safety factor: 4:1

| Part code | WLL<br>ton | Height<br>m | A mm    | B mm      | C mm  | D<br>mm | E<br>mm   | Weight<br>kg |
|-----------|------------|-------------|---------|-----------|-------|---------|-----------|--------------|
| NOH1500SM | 1.5        | 2           | 350-900 | 1300-2000 | 1,000 | 100x40  | 1540-2240 | 138          |
| NOH3000SM | 3          | 2           | 450-900 | 1300-2000 | 1,000 | 120x50  | 1670-2370 | 270          |