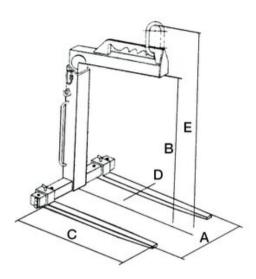

Marking: According to standard, CE-marked

**Finish:** Painted, yellow **Standard:** EN 13155

Safety factor: 4:1

| Part code | WLL<br>ton | Height<br>m | A mm    | B mm      | C mm  | D<br>mm | E<br>mm   | Weight<br>kg |
|-----------|------------|-------------|---------|-----------|-------|---------|-----------|--------------|
| NOH1500SM | 1.5        | 2           | 350-900 | 1300-2000 | 1,000 | 100x40  | 1540-2240 | 138          |
| NOH3000SM | 3          | 2           | 450-900 | 1300-2000 | 1,000 | 120x50  | 1670-2370 | 270          |

## Blueprint