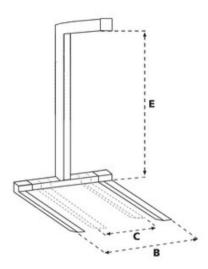

Material: Aluminum

Marking: According to standard, CE-marked

Finish: Forks, painted yellow Standard: EN 13155

Safety factor: 4:1

| Part code | WLL<br>ton | Height<br>m | B mm | C mm | E<br>mm | Weight<br>kg |
|-----------|------------|-------------|------|------|---------|--------------|
| NOH1000DA | 1          | 1.65        | 900  | 400  | 1,650   | 78           |

## Blueprint