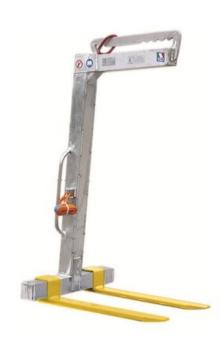

## Aluminum crane fork with manual adjustment and adjustable forks

## **Product information**

Extra light weight aluminum crane fork for handling of standard pallets from the long side. Crane fork's height and width of the forks can be adjusted. Manual balancing of the load.

Material: Aluminum

Marking: According to standard, CE-marked

Finish: Forks, painted yellow Standard: EN 13155

Safety factor: 4:1

| Part code | WLL<br>ton | Height<br>m | B mm | C mm | E<br>mm | Weight<br>kg |
|-----------|------------|-------------|------|------|---------|--------------|
| NOH1000DA | 1          | 1.65        | 900  | 400  | 1,650   | 78           |