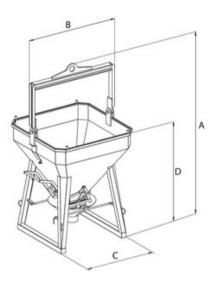

| Part code     | WLL<br>ton | Volume<br>liter | A mm  | B mm  | C mm  | D<br>mm | Weight<br>kg |
|---------------|------------|-----------------|-------|-------|-------|---------|--------------|
| BETNOS500SUK  | 1.3        | 500             | 2,387 | 1,128 | 1,000 | 1,505   | 225          |
| BETNOS1000SUK | 2.6        | 1,000           | 2,807 | 1,447 | 1,200 | 1,712   | 340          |
| BETNOS1500SUK | 3.9        | 1,500           | 3,048 | 1,647 | 1,300 | 1,925   | 420          |
| BETNOS2500SUK | 6.5        | 2,500           | 2,008 | 1,780 | 1,780 | 1,927   | 546          |

## Blueprint