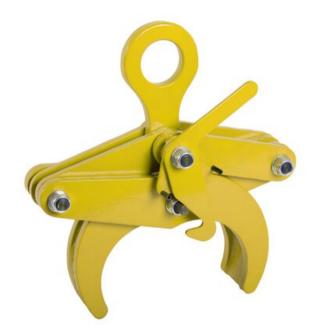

## **Round pipe clamps**

## Product information

Suitable for pipes, bars, etc. that are made of different kinds of materials. For short pieces individually, for long pieces in pairs with a lifting beam.

## Material: Steel Marking: CE-marked Finish: Painted, yellow Warning: Not to be heat-treated

Safety factor: 4:1

| Part code | WLL<br>ton | Jaw width<br>mm | A mm | B mm | C mm | D<br>mm | Weight<br>kg |
|-----------|------------|-----------------|------|------|------|---------|--------------|
| TARPA20   | 2          | 80-130          | 250  | 375  | 160  | 45      | 16           |
| TARPA30   | 3          | 120-200         | 357  | 536  | 220  | 60      | 32           |
| TARPA50   | 5          | 200-320         | 570  | 750  | 340  | 80      | 104          |