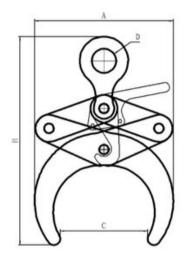

## Material: Steel Marking: CE-marked Finish: Painted, yellow Warning: Not to be heat-treated

Safety factor: 4:1

| Part code | WLL<br>ton | Jaw width<br>mm | A mm | B mm | C mm | D<br>mm | Weight<br>kg |
|-----------|------------|-----------------|------|------|------|---------|--------------|
| TARPA20   | 2          | 80-130          | 250  | 375  | 160  | 45      | 16           |
| TARPA30   | 3          | 120-200         | 357  | 536  | 220  | 60      | 32           |
| TARPA50   | 5          | 200-320         | 570  | 750  | 340  | 80      | 104          |

## Blueprint