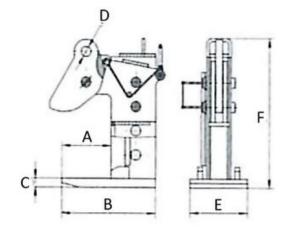

| Part code | WLL<br>ton | Jaw width<br>mm | A mm | B mm | C mm | D<br>mm | E<br>mm | F<br>mm | Weight<br>kg |
|-----------|------------|-----------------|------|------|------|---------|---------|---------|--------------|
| LTABT60N  | 8          | 0-240           | 150  | 270  | 35   | 35      | 171     | 525     | 51           |

## Blueprint