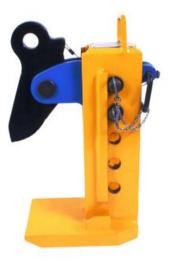

## **Clamps for horizontal lifting in pairs**

| For horizontal lifti | ng of steel plates in | pairs (only one pla | te at a time). |  |  |
|----------------------|-----------------------|---------------------|----------------|--|--|
|                      | 5                     |                     | ,              |  |  |
| Material: Steel      |                       |                     |                |  |  |
| Marking: Accord      | ing to standard, CE-  | marked              |                |  |  |
| Finish: Painted, y   | yellow                |                     |                |  |  |
| Standard: EN 13      | 155                   |                     |                |  |  |
| Warning: Not to      | be heat-treated       |                     |                |  |  |