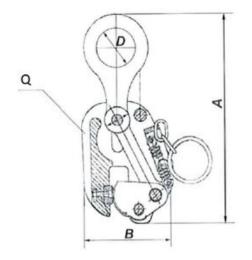

| Part code | WLL<br>ton | Jaw width<br>mm | A mm | B mm | Q<br>mm | D<br>mm | Weight<br>kg |
|-----------|------------|-----------------|------|------|---------|---------|--------------|
| LTABT10RE | 1          | 0-20            | 320  | 140  | 60      | 50      | 4.4          |
| LTABT20RE | 2          | 0-25            | 320  | 150  | 60      | 50      | 4.7          |
| LTABT30RE | 3          | 0-30            | 340  | 180  | 70      | 40      | 10.7         |