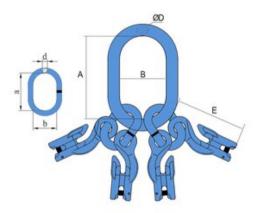

Warning: Not to be heat-treated

Safety factor: 4:1 Grade: 10

| Part code | WLL<br>ton | For chain Ø<br>mm | D<br>mm | В тт | A mm | E<br>mm | a<br>mm | b<br>mm | d<br>mm | Weight<br>kg |
|-----------|------------|-------------------|---------|------|------|---------|---------|---------|---------|--------------|
| NRLIA46L  | 3          | 6                 | 14      | 75   | 135  | 112     | 54      | 25      | 13      | 2.5          |
| NRLIA478L | 5.3        | 8                 | 17      | 90   | 160  | 145     | 70      | 34      | 16.5    | 5.1          |
| NRLIA410L | 8          | 10                | 22      | 100  | 180  | 184     | 85      | 40      | 19      | 9            |
| NRLIA413L | 14         | 13                | 25      | 110  | 200  | 178     | 115     | 50      | 23      | 16           |