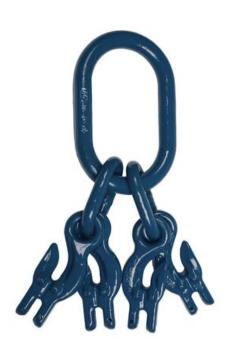

## Master link assemblies with grab hooks for 3- and 4-leg chain slings

## **Product information**

Chains are attached directly to the grab hooks which are fixed to the master link.

Material: Steel
Marking: CE-marked

Temperature range: -40 - (+)200°C / 400°C = WLL 75%

Finish: Painted, blue