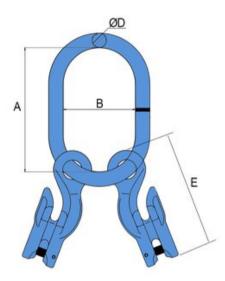

Warning: Not to be heat-treated

Safety factor: 4:1 Grade: 10

| Part code | WLL<br>ton | For chain Ø<br>mm | D<br>mm | B mm | A mm | E<br>mm | Weight<br>kg |
|-----------|------------|-------------------|---------|------|------|---------|--------------|
| NRLIA6L   | 2          | 6                 | 14      | 70   | 120  | 112     | 1            |
| NRLIA78L  | 3.55       | 8                 | 17      | 80   | 140  | 145     | 2.1          |
| NRLIA10L  | 5.6        | 10                | 22      | 95   | 160  | 184     | 4.2          |
| NRLIA13L  | 9.5        | 13                | 25      | 110  | 190  | 178     | 7            |
| NRLIA16L  | 14         | 16                | 32      | 130  | 230  | 216     | 13.5         |

## Blueprint