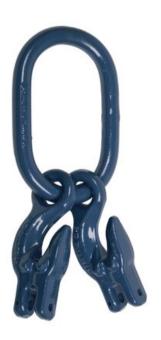

## Master link assemblies with grab hooks for 1- and 2-leg chain slings

## **Product information**

Chains are attached directly to the grab hooks which are fixed to the master link.

Material: Steel
Marking: CE-marked

Temperature range: -40 - (+)200°C / 400°C = WLL 75%

Finish: Painted, blue