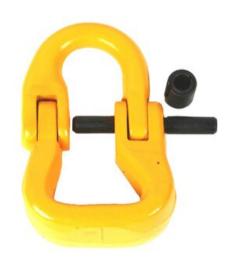

## **Product information**

Round sling and webbing sling connector is used for connecting short link grade 80 lifting chains to roundslings and webbing slings.

Material: Steel

Marking: According to standard, CE-marked

Temperature range: -40 - (+)200°C / 400°C = WLL 75%

Finish: Painted, yellow Standard: EN 1677-1

Warning: Not to be heat-treated

Safety factor: 4:1 Grade: 8

| Part code | WLL<br>ton | For chain Ø<br>mm | W<br>mm | B mm | A mm | K<br>mm | E<br>mm | Weight<br>kg |
|-----------|------------|-------------------|---------|------|------|---------|---------|--------------|
| PRL78     | 2          | 7/8               | 40      | 61   | 20   | 63      | 9       | 0.3          |
| PRL10     | 3.15       | 10                | 39      | 66   | 24   | 83      | 11      | 0.68         |
| PRL13     | 5.3        | 13                | 55      | 68   | 28   | 93      | 16      | 1.47         |
| PRL16     | 8          | 16                | 65      | 88   | 34   | 120     | 19      | 2.3          |
| PRL20     | 12.5       | 20                | 80      | 108  | 41   | 138     | 23      | 3.3          |