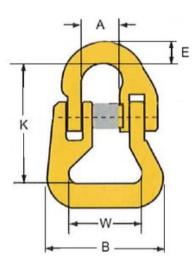

Temperature range: -40 - (+)200°C / 400°C = WLL 75%

Finish: Painted, yellow Standard: EN 1677-1

Warning: Not to be heat-treated

Safety factor: 4:1 Grade: 8

| Part code | WLL<br>ton | For chain Ø<br>mm | W<br>mm | B mm | A mm | K<br>mm | E<br>mm | Weight<br>kg |
|-----------|------------|-------------------|---------|------|------|---------|---------|--------------|
| PRL78     | 2          | 7/8               | 40      | 61   | 20   | 63      | 9       | 0.3          |
| PRL10     | 3.15       | 10                | 39      | 66   | 24   | 83      | 11      | 0.68         |
| PRL13     | 5.3        | 13                | 55      | 68   | 28   | 93      | 16      | 1.47         |
| PRL16     | 8          | 16                | 65      | 88   | 34   | 120     | 19      | 2.3          |
| PRL20     | 12.5       | 20                | 80      | 108  | 41   | 138     | 23      | 3.3          |

## Blueprint