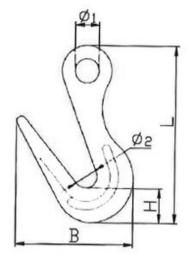

| Part code | WLL<br>ton | EWL<br>mm | Ø1 | B mm | Ø2 | L<br>mm | H<br>mm | Weight<br>kg |
|-----------|------------|-----------|----|------|----|---------|---------|--------------|
| MKOU2     | 2          | 195       | 35 | 170  | 33 | 254     | 49      | 3.1          |

## Blueprint