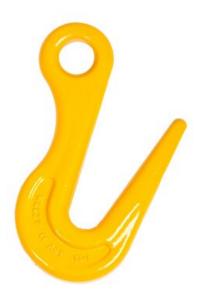

## Farm hook, grade 80

| For e.g. lifting large bags                    |       |  |  |
|------------------------------------------------|-------|--|--|
| Material: Steel                                |       |  |  |
| Marking: According to standard, CE-marked      |       |  |  |
| Temperature range: -40 - (+)200°C / 400°C = WL | _ 75% |  |  |
| Finish: Painted, yellow                        |       |  |  |
| Standard: EN 1677-1                            |       |  |  |
| Warning: Not to be heat-treated                |       |  |  |
| Safety factor: 4:1                             |       |  |  |
| Grade: 8                                       |       |  |  |

| Part code | WLL<br>ton | EWL<br>mm | Ø1 | B mm | Ø2 | L<br>mm | H<br>mm | Weight<br>kg |
|-----------|------------|-----------|----|------|----|---------|---------|--------------|
| MKOU2     | 2          | 195       | 35 | 170  | 33 | 254     | 49      | 3.1          |