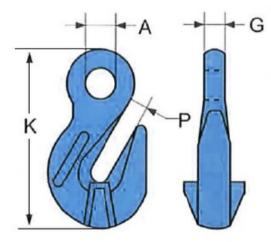

Safety factor: 4:1 Grade: 10

| Part code | WLL<br>ton | For chain Ø<br>mm | P<br>mm | K<br>mm | A mm | Weight<br>kg |
|-----------|------------|-------------------|---------|---------|------|--------------|
| LYKA1006  | 1.4        | 6                 | 8       | 71      | 14   | 0.2          |
| LYKA1008  | 2.5        | 8                 | 10      | 91      | 18   | 0.28         |
| LYKA1010  | 4          | 10                | 13      | 127     | 22   | 0.72         |
| LYKA1013  | 6.7        | 13                | 16      | 163     | 28   | 1.6          |
| LYKA1016  | 10         | 16                | 19      | 183     | 36   | 2.45         |
| LYKA1020  | 16         | 20                | 24      | 227     | 43   | 4.72         |
| LYKA1022  | 19         | 22                | 27      | 260     | 48   | 8.2          |

## Blueprint