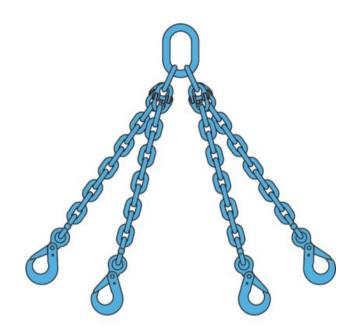

## Chain sling 4-legs with safety hooks and grab hooks, grade 100

**Product information** 

4-legs chain sling assembly equipped with safety hooks and grab hooks. Alternative ends are also available, e.g. foundry hooks, shackles etc. Slings are equipped with a load plate.