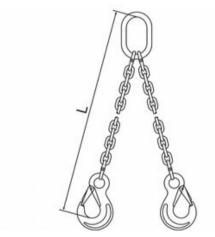

The L-dimension is measured from the inside of the top of the master ring to the inside of the bottom of the hooks.

Material: Steel Marking: CE-marked Temperature range: -29 - (+)205°C Finish: Painted, blue Warning: Not to be heat-treated

## Blueprint