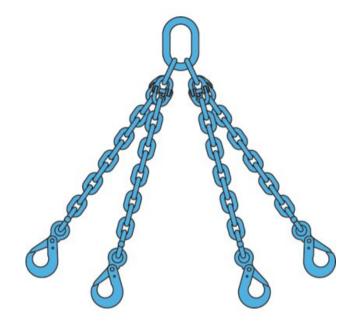

## Chain sling 4-legs with safety hooks, grade 100

**Product information** 

4-legs chain sling assembly equipped with safety hooks. Alternative ends are also available, e.g. foundry hooks, shackles etc. Slings are equipped with a load plate.

The L-dimension is measured from the inside of the top of the master ring to the inside of the bottom of the hooks.

Material: Steel Marking: CE-marked Temperature range: -29 - (+)205°C Finish: Painted, blue Warning: Not to be heat-treated

Safety factor: 4:1 Grade: 10

| Part code | Chain diameter<br>mm | WLL 0-45°<br>t | WLL 45-60°<br>t |
|-----------|----------------------|----------------|-----------------|
| NKVE06401 | 6                    | 2.94           | 2.1             |
| NKVE08401 | 8                    | 5.25           | 3.75            |
| NKVE10401 | 10                   | 8              | 5.7             |
| NKVE13401 | 13                   | 14             | 10              |
| NKVE16401 | 16                   | 21             | 15              |
| NKVE20401 | 20                   | 33.6           | 24              |
| NKVE22401 | 22                   | 39.9           | 28.5            |