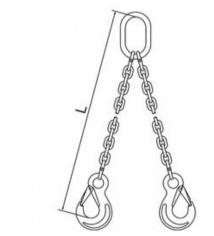

The L-dimension is measured from the inside of the top of the master ring to the inside of the bottom of the hooks.

Material: Steel Marking: CE-marked Temperature range: -29 - (+)205°C Finish: Painted, blue Warning: Not to be heat-treated

## Blueprint