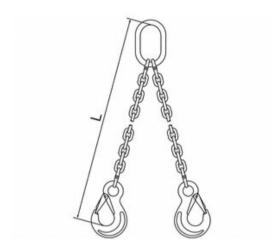

Temperature range: -29 - (+)205°C

Finish: Painted, blue

Note: The length of the chain sling is as shown in the picture (L)

Warning: Not to be heat-treated

Safety factor: 4:1 Grade: 10

| Part code    | Chain diameter<br>mm | EWL<br>m | WLL 0-45°<br>t | WLL 45-60°<br>t | Weight<br>kg |
|--------------|----------------------|----------|----------------|-----------------|--------------|
| NKVE06202LVP | 6                    | 2        | 1.96           | 1.4             | 4.8          |
| NKVE08202LVP | 8                    | 2        | 3.5            | 2.5             | 7.9          |
| NKVE10203LVP | 10                   | 3        | 5.6            | 4               | 20.2         |