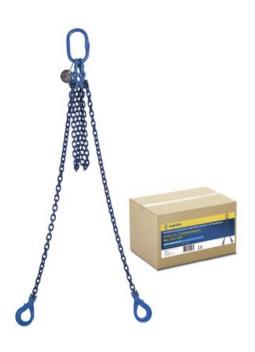

## Chain slings in a box, 2 legs, grade 100

## **Product information**

Complete lifting chain assemby in a box. Assemblies include self-locking safety hooks and shortening hooks. Load plate and barcode label included on case.

Material: Steel
Marking: CE-marked