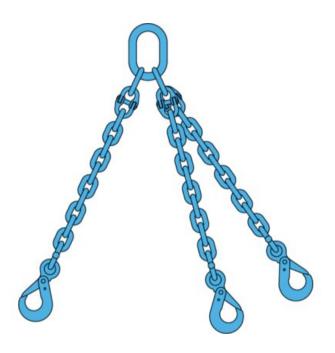

## Chain sling 3-legs with safety hooks and grab hooks, grade 100

## **Product information**

3-legs chain sling assembly equipped with safety hooks and grab hooks. Alternative ends are also available, e.g. foundry hooks, shackles etc. Slings are equipped with a load plate.