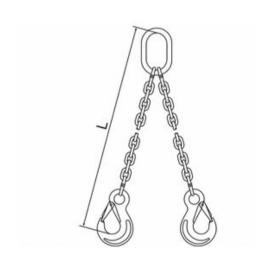

The L-dimension is measured from the inside of the top of the master ring to the inside of the bottom of the hooks.

Material: Steel
Marking: CE-marked

Temperature range: -29 - (+)205°C

Finish: Painted, blue

## Blueprint