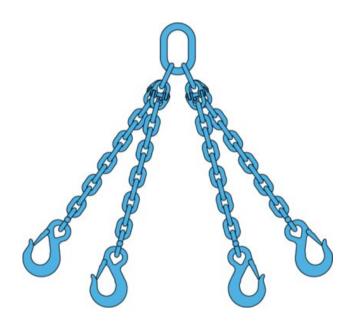

## **Chain sling 4-legs with latch hooks, grade 100**

## **Product information**

4-legs chain sling assembly equipped with safety hooks. Alternative ends are also available, e.g. foundry hooks, shackles etc. Slings are equipped with a load plate.

The L-dimension is measured from the inside of the top of the master ring to the inside of the bottom of the hooks.

Material: Steel
Marking: CE-marked

Temperature range: -29 - (+)205°C

Finish: Painted, blue

Warning: Not to be heat-treated

Safety factor: 4:1 Grade: 10

| Part code | Chain diameter<br>mm | WLL 0-45°<br>t | WLL 45-60°<br>t |
|-----------|----------------------|----------------|-----------------|
| NKSE06401 | 6                    | 2.94           | 2.1             |
| NKSE08401 | 8                    | 5.25           | 3.75            |
| NKSE10401 | 10                   | 8              | 5.7             |
| NKSE13401 | 13                   | 14             | 10              |
| NKSE16401 | 16                   | 21             | 15              |
| NKSE20401 | 20                   | 33.6           | 24              |
| NKSE22401 | 22                   | 39.9           | 28.5            |