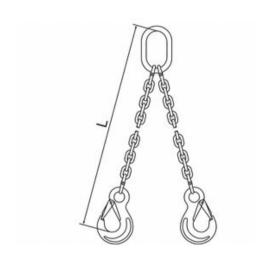

## **Product information**

4-legs chain sling assembly equipped with safety hooks. Alternative ends are also available, e.g. foundry hooks, shackles etc. Slings are equipped with a load plate.

The L-dimension is measured from the inside of the top of the master ring to the inside of the bottom of the hooks.

## Blueprint