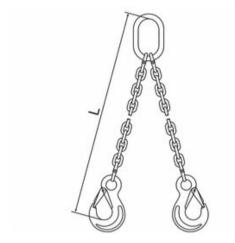

The L-dimension is measured from the inside of the top of the master ring to the inside of the bottom of the hook.

Material: Steel Marking: According to standard, CE-marked Temperature range: -40 - (+)200°C / 400°C = WLL 75% Finish: Painted, black / yellow Standard: EN 818-4 Warning: Not to be heat-treated

## Blueprint