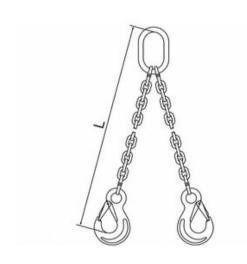

The L-dimension is measured from the inside of the top of the master ring to the inside of the bottom of the hooks.

Material: Steel
Marking: CE-marked

Temperature range: -29 - (+)205°C

Finish: Painted, blue

## Blueprint